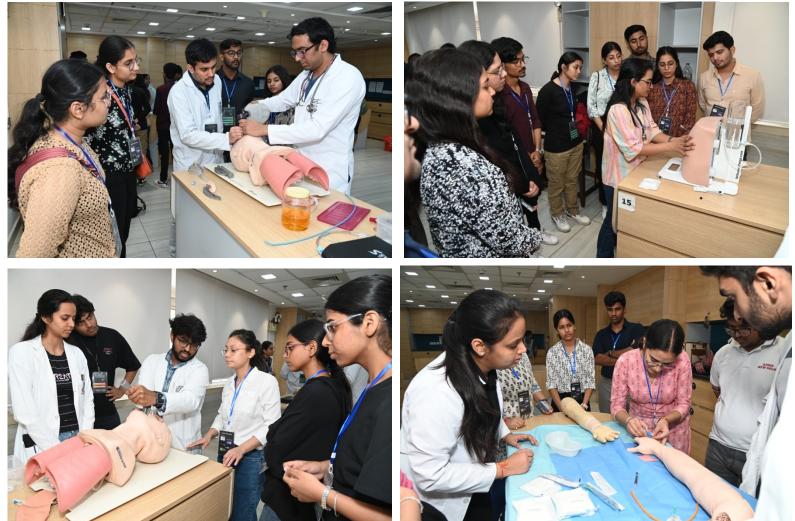

## Suturing Skill Training ToT-INSIGHT UG:08/11/2024 Department of Surgery

## Broad Medical Skills Training ToT-INSIGHT UG Students : 11/11/2024 Department of Medicine