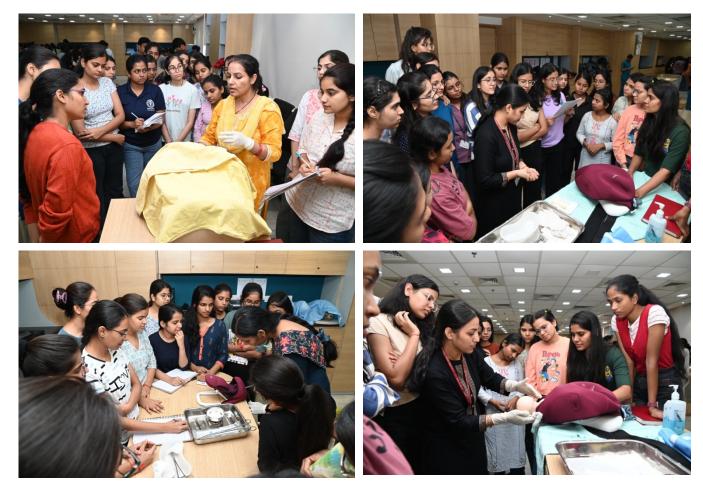

### Gynecological Examination and Pap Smear UG : 02/11/2024 Obstetrics and Gynecology

Obstetrics and Gynecology Skill class for B.Sc. Nursing 4<sup>th</sup> year UG Students : 04/11/2024 CON

#### MD Assessment JR : 06/11/2024 Department of Medicine

Obstetrics and Gynecology Skill class for B.Sc. Nursing 4<sup>th</sup> year UG Students : 06/11/2024 CON

### Gynecological examination and Pap smear UG Students : 21/11/2024 Department of Gynaecology