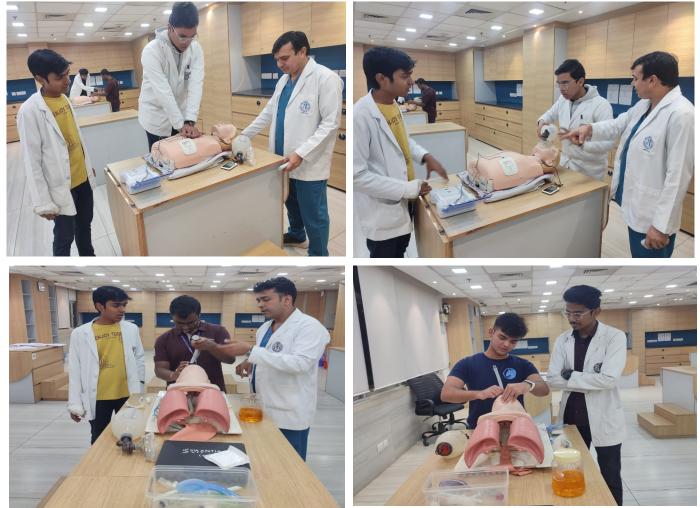

## Broad Medical Skills Training ToT-INSIGHT UG Students : 11/11/2024 Department of Medicine