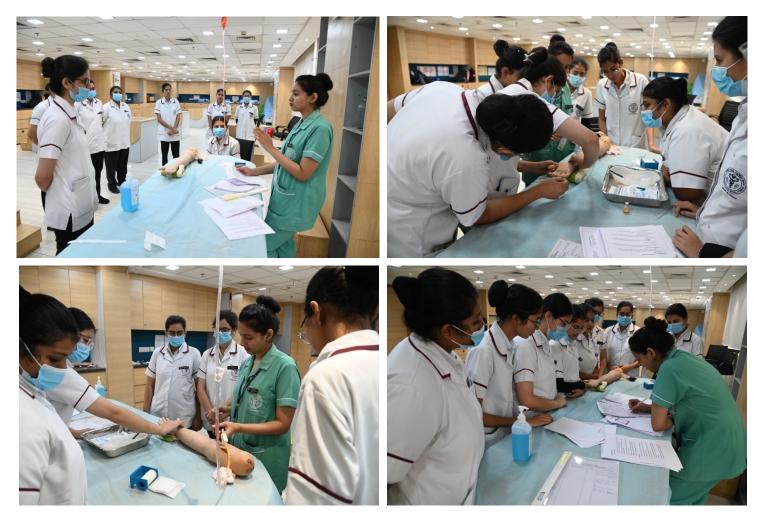

#### Evening UG Skill Training UG Students : 04/11/2024 SET Facility

### Evening UG Skill Training UG Students : 25/11/2024 SET Facility